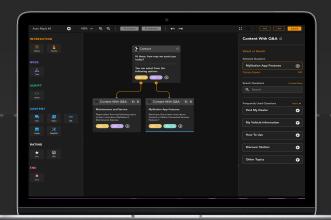

Bot Builder

Create chatbots using scenario trees where you can assign tasks or embed functions and deep

can assign tasks or embed functions and deep links.

Seamlessly create, edit, and train your chatbot knowledge in an intuitive portal all while having

access to the latest KPI data

**Management Portal** 

Experience personalized Al assistance with an in-house Al engine.