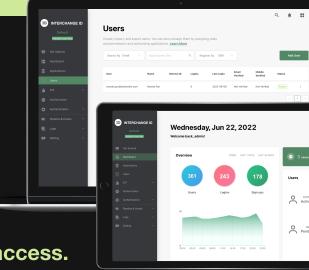

### **Monitoring**

Our real-time dashboard with API transaction and Action logs allows you to monitor threats and quickly take action to ensure security.

#### **User Management**

With access to a user information database, operators can manage user information and access such as resetting passwords or enabling/disabling accounts.

# Empower your business with simple, secure access.

- Improve Security Identify and mitigate security risks.
- Stay Compliant Maximize security of your customer's data, following standard regulations.
- **Reduce Maintenance** Minimize troubleshooting. With cloud/server deployments, you can reduce the need to release a new SDK for product updates.
- **Centralized Management** Securely monitor and modify your customer information from an easy-to-use admin portal.