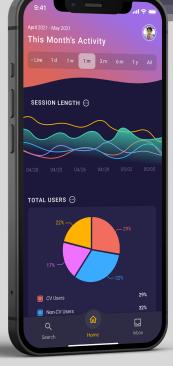

View business KPIs in an easy-to-use dashboard with interactive charts.

Access data from the last 24 hours on your top KPIs.

ıl.

#### **App Metrics**

Gain actionable insight into app usage, app ratings, and updates.

#### **Relay Companion App**

Access your entire dashboard from your mobile device.